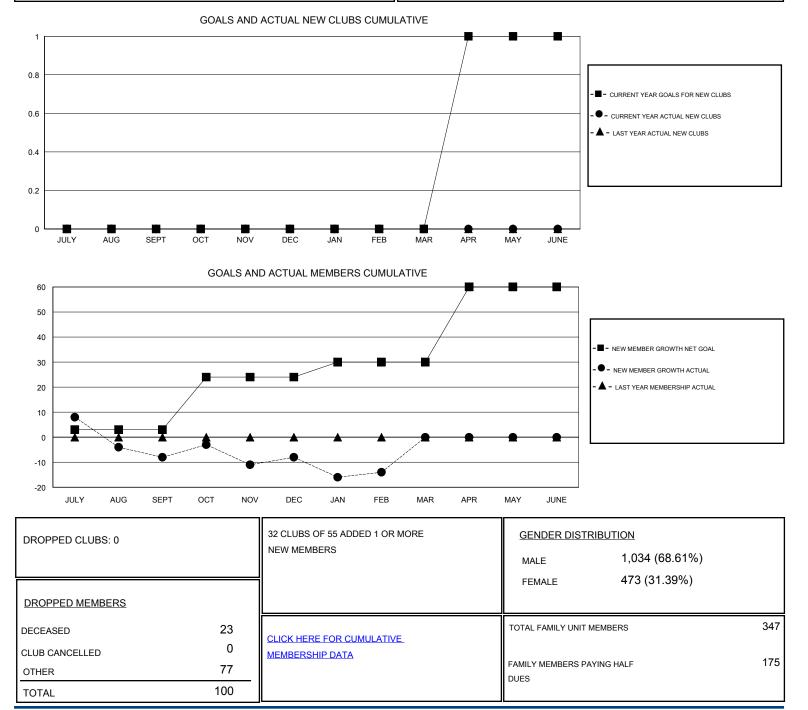

## GMT: Cindy Gregg

|      | OHIO  |
|------|-------|
| LUCA | 01110 |

GMT CA

| Clubs                 |               |           |               | Members               |                                                                |                                                              |                                                    |
|-----------------------|---------------|-----------|---------------|-----------------------|----------------------------------------------------------------|--------------------------------------------------------------|----------------------------------------------------|
| RESULTS FOR 2016-2017 |               |           |               | RESULTS FOR 2016-2017 |                                                                |                                                              |                                                    |
| QUARTER               | NEW CLUB GOAL | NEW CLUBS | DROPPED CLUBS | QUARTER               | NEW MEMBER GROWTH<br>NET GOAL (not reinstated<br>or transfers) | NEW MEMBER<br>GROWTH ACTUAL (not<br>reinstated or transfers) | DROPPED<br>MEMBERS ACTUAL<br>(including transfers) |
| JULY/AUG/SEPT         | 0             | 0         | 0             | JULY/AUG/SEPT         | 3                                                              | 23                                                           | 31                                                 |
| OCT/NOV/DEC           | 0             | 0         | 0             | OCT/NOV/DEC           | 21                                                             | 40                                                           | 40                                                 |
| JAN/FEB/MAR           | 0             | 0         | 0             | JAN/FEB/MAR           | 6                                                              | 23                                                           | 29                                                 |
| APR/MAY/JUNE          | 1             | 0         | 0             | APR/MAY/JUNE          | 30                                                             | 0                                                            | 0                                                  |